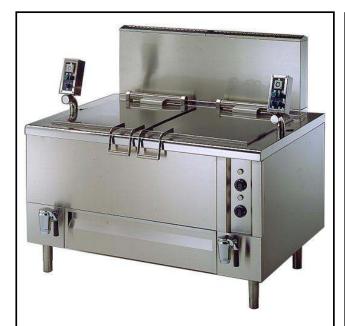

## Modular Cooking Range Line Electric Automatic Pasta Cooker 2x190lt

| ITEM #  |  |  |
|---------|--|--|
| MODEL # |  |  |
| NAME #  |  |  |
|         |  |  |
| SIS #   |  |  |
| AIA#    |  |  |

291163 (CR42E)

380-It electric automatic pasta cooker with 2 wells and 2 baskets

### **Main Features**

- High productivity cooking machine for pasta, rice and vegetables. Ideal solution for cooking centers, hospitals, schools canteens, deli, hotels. It is also used in the food industry and in production laboratories.
- Elevating baskets automatically tilted at the end of the cooking cycle by an electro mechanic linear activator fed at low tension (24 V).
- Automatic water filling and automatic water topping up by electovalves and electronic switchboard.
- Steam flow controlled through ball valve.
- Simple and functional control panel equipped with transparent plexiglass cover for additional protection.
- Electrovalve with probe prevents heating when there is no water in the well.
- ON/OFF switch with indicator light to show machine is on.
- Automatic ignition integrated in the electronic board.

### Construction

- Electronic control for end limit of the baskets.
- Steam supply pressure 0.5 bar.
- Controls and safety unit consist of safety valve, depressurising valve and pressure gauge.
- Cooking basket and all other parts in contact with water made from 316 AISI stainless steel.
- Large drainage tap sized 2" with insulated handle positioned on the front of the appliance.
- Heating by stainless steel burners.