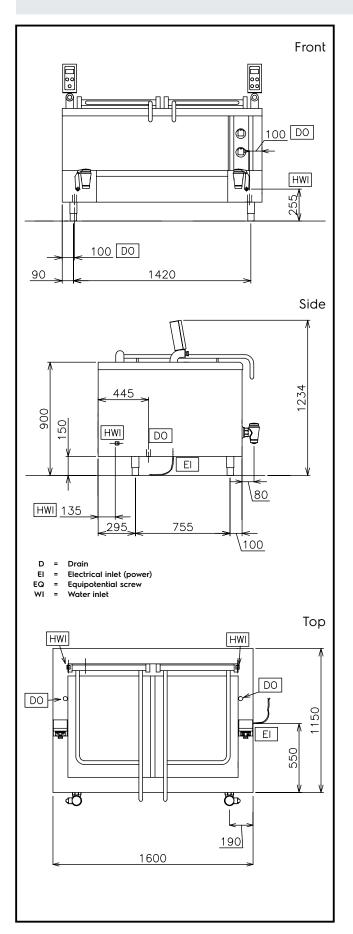

Usable well dimensions

(width): 625 mm

Usable well dimensions

(height):

Usable well dimensions

(depth): 640 mm

Well capacity: 190 lt MIN; 190 lt MAX

410 mm

External dimensions,

Width: 1600 mm

External dimensions,

Depth: 1280 mm

External dimensions,

Height:850 mmNet weight:380 kgNumber of baskets:2